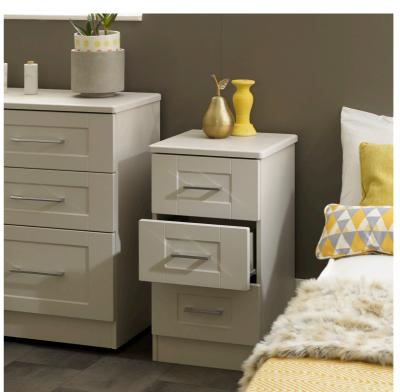

## THE YORK RANGE IS AVAILABLE IN ALL THE PIECES ILLUSTRATED BELOW...

3 Drawer Locker H69.5 x W39.5 x D41.5cm 001

2 Drawer Locker H50.5 x W39.5 x D41.5cm 005

3 Drawer Chest H9.5 x W76.5 x D41.5cm 010

4 Drawer Chest H88.5 x W76.5 x D41.5cm 011

5 Drawer Chest HI07.5 x W76.5 x D41.5cm 012

6 Drawer Midi Chest H79.5 x WII2 x D41.5cm 015

Kneehole H79.5 x W127.5 x D41.5cm 030

**Bed Box** 

H50.5 x WII2 x D41.5cm 036

4 Drawer Deep Chest H107.5 x W76.5 x D41.5cm 050