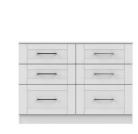

5 Drawer Chest HI07.5 x W76.5 x D41.5cm 012

6 Drawer Midi Chest H79.5 x WII2 x D41.5cm 015

Kneehole H79.5 x W127.5 x D41.5cm 030

**Bed Box** 

H50.5 x WII2 x D41.5cm 036

4 Drawer Deep Chest H107.5 x W76.5 x D41.5cm 050