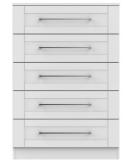

5 Drawer Chest HI07.5 x W76.5 x D41.5cm 012

6 Drawer Midi Chest H79.5 x WII2 x D41.5cm 015

Kneehole H79.5 x W127.5 x D41.5cm 030

**Bed Box** 

H50.5 x WII2 x D41.5cm 036

4 Drawer Deep Chest H107.5 x W76.5 x D41.5cm 050