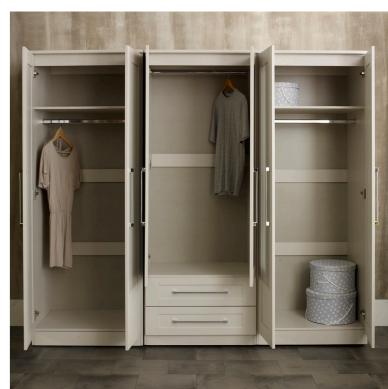

Large Mirror H49 x W74.5 x DI4cm 047

Stool H5I x W48 x D37.5cm 040

Tall 2ft 6in Plain Robe H197 x W74 x D53cm 080

Tall 2ft 6in 2 Drawer Robe HI97 x W74 x D53cm 081

Tall Triple Mirror Robe HI97 x WIII x D53cm 147

3 Door Centre Mirror **Drawer Robe** HI97 x WIII x D53cm 162

4 Door Centre Mirror Robe HI97 x WI48 x D53cm 190

5 Door 2 Drawer Centre Mirror Robe H197 x W185 x D83cm 191

6 Door 2 Drawer Centre Mirror Robe HI97 x W222 x D53cm 192