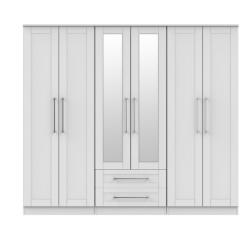

3 Door Centre Mirror **Drawer Robe** HI97 x WIII x D53cm 162

4 Door Centre Mirror Robe HI97 x WI48 x D53cm 190

5 Door 2 Drawer Centre Mirror Robe H197 x W185 x D83cm 191

6 Door 2 Drawer Centre Mirror Robe HI97 x W222 x D53cm 192