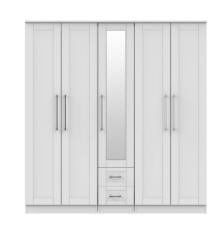

3 Door Centre Mirror **Drawer Robe** HI97 x WIII x D53cm 162

4 Door Centre Mirror Robe HI97 x WI48 x D53cm 190

5 Door 2 Drawer Centre Mirror Robe H197 x W185 x D83cm 191

6 Door 2 Drawer Centre Mirror Robe HI97 x W222 x D53cm 192