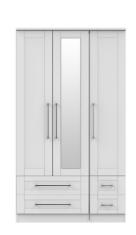

3 Door Centre Mirror **Drawer Robe** HI97 x WIII x D53cm 162

4 Door Centre Mirror Robe HI97 x WI48 x D53cm 190

5 Door 2 Drawer Centre Mirror Robe H197 x W185 x D83cm 191

6 Door 2 Drawer Centre Mirror Robe HI97 x W222 x D53cm 192