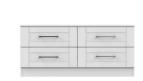

## THE YORK RANGE IS AVAILABLE IN ALL THE PIECES ILLUSTRATED BELOW...

3 Drawer Locker H69.5 x W39.5 x D41.5cm 001

2 Drawer Locker H50.5 x W39.5 x D41.5cm 005

3 Drawer Chest H9.5 x W76.5 x D41.5cm 010

4 Drawer Chest H88.5 x W76.5 x D41.5cm 011