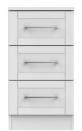

5 Drawer Chest HI07.5 x W76.5 x D41.5cm 012

6 Drawer Midi Chest H79.5 x WII2 x D41.5cm 015

Kneehole H79.5 x W127.5 x D41.5cm 030

**Bed Box** 

H50.5 x WII2 x D41.5cm 036

4 Drawer Deep Chest H107.5 x W76.5 x D41.5cm 050