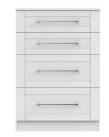

## THE YORK RANGE IS AVAILABLE IN ALL THE PIECES ILLUSTRATED BELOW...

3 Drawer Locker H69.5 x W39.5 x D41.5cm 001

2 Drawer Locker H50.5 x W39.5 x D41.5cm 005

3 Drawer Chest H9.5 x W76.5 x D41.5cm 010

4 Drawer Chest H88.5 x W76.5 x D41.5cm 011

5 Drawer Chest HI07.5 x W76.5 x D41.5cm 012

6 Drawer Midi Chest H79.5 x WII2 x D41.5cm 015

Kneehole H79.5 x W127.5 x D41.5cm 030

**Bed Box** 

H50.5 x WII2 x D41.5cm 036

4 Drawer Deep Chest H107.5 x W76.5 x D41.5cm 050