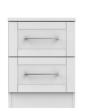

## THE YORK RANGE IS AVAILABLE IN ALL THE PIECES ILLUSTRATED BELOW...

3 Drawer Locker H69.5 x W39.5 x D41.5cm 001

2 Drawer Locker H50.5 x W39.5 x D41.5cm 005

3 Drawer Chest H9.5 x W76.5 x D41.5cm 010

4 Drawer Chest H88.5 x W76.5 x D41.5cm 011