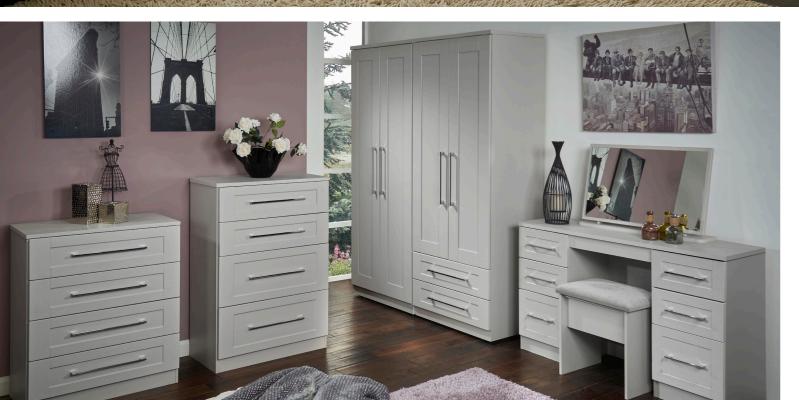

## THE YORK RANGE IS AVAILABLE IN ALL THE PIECES ILLUSTRATED BELOW...

3 Drawer Locker H69.5 x W39.5 x D41.5cm 001

2 Drawer Locker H50.5 x W39.5 x D41.5cm 005

3 Drawer Chest H9.5 x W76.5 x D41.5cm 010

4 Drawer Chest H88.5 x W76.5 x D41.5cm 011

5 Drawer Chest HI07.5 x W76.5 x D41.5cm 012

6 Drawer Midi Chest H79.5 x WII2 x D41.5cm 015

Kneehole H79.5 x W127.5 x D41.5cm 030

**Bed Box** 

H50.5 x WII2 x D41.5cm 036

4 Drawer Deep Chest H107.5 x W76.5 x D41.5cm 050