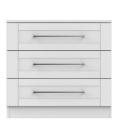

## THE YORK RANGE IS AVAILABLE IN ALL THE PIECES ILLUSTRATED BELOW...

3 Drawer Locker H69.5 x W39.5 x D41.5cm 001

2 Drawer Locker H50.5 x W39.5 x D41.5cm 005

3 Drawer Chest H9.5 x W76.5 x D41.5cm 010

4 Drawer Chest H88.5 x W76.5 x D41.5cm 011