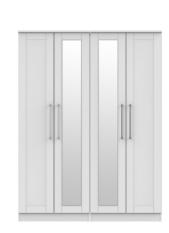

3 Door Centre Mirror **Drawer Robe** HI97 x WIII x D53cm 162

4 Door Centre Mirror Robe HI97 x WI48 x D53cm 190

5 Door 2 Drawer Centre Mirror Robe H197 x W185 x D83cm 191

6 Door 2 Drawer Centre Mirror Robe HI97 x W222 x D53cm 192