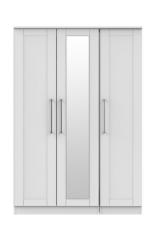

Large Mirror H49 x W74.5 x DI4cm 047

Stool H5I x W48 x D37.5cm 040

Tall 2ft 6in Plain Robe H197 x W74 x D53cm 080

Tall 2ft 6in 2 Drawer Robe HI97 x W74 x D53cm 081

Tall Triple Mirror Robe HI97 x WIII x D53cm 147