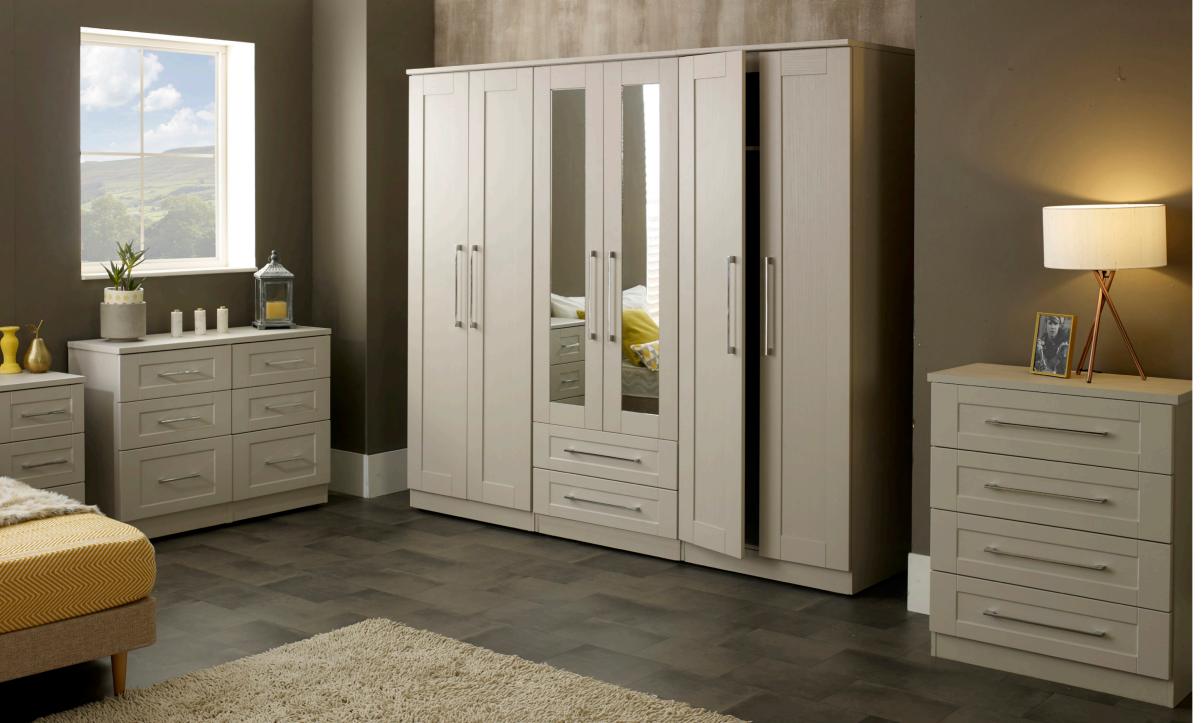

3 Door Centre Mirror **Drawer Robe** HI97 x WIII x D53cm 162

4 Door Centre Mirror Robe HI97 x WI48 x D53cm 190

5 Door 2 Drawer Centre Mirror Robe H197 x W185 x D83cm 191

6 Door 2 Drawer Centre Mirror Robe HI97 x W222 x D53cm 192