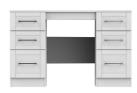

5 Drawer Chest HI07.5 x W76.5 x D41.5cm 012

6 Drawer Midi Chest H79.5 x WII2 x D41.5cm 015

Kneehole H79.5 x W127.5 x D41.5cm 030

**Bed Box** 

H50.5 x WII2 x D41.5cm 036

4 Drawer Deep Chest H107.5 x W76.5 x D41.5cm 050