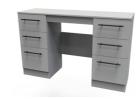

5 Drawer Chest HI08 x W76.5 x D41.5cm 012

6 Drawer Midi Chest H80 x WII2 x D41.5cm 015

Kneehole H80 x W127.5 x D41.5cm 030

H5I x WII2 x D41.5cm

036

**Bed Box** 

4 Drawer Deep Chest HI08 x W76.5 x D41.5cm 050