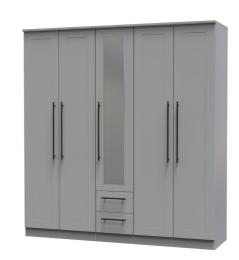

4 Door Centre Mirror Robe HI97 x WI48 x D53cm 190

5 Door 2 Drawer Centre Mirror Robe H197 x W185 x D83cm 191

6 Door 2 Drawer Centre Mirror Robe H197 X W222 X D53cm 192