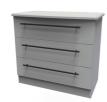

## THE BEVERLEY RANGE IS AVAILABLE IN ALL THE PIECES ILLUSTRATED BELOW...

3 Drawer Locker H70 x W39.5 x D41.5cm 001

2 Drawer Locker H51 x W39.5 x D4I.5cm 005

3 Drawer Chest H70 x W76.5 x D41.5cm 010

4 Drawer Chest H89 x W76.5 x D41.5cm 011

5 Drawer Chest HI08 x W76.5 x D41.5cm 012

6 Drawer Midi Chest H80 x WII2 x D41.5cm 015

Kneehole H80 x W127.5 x D41.5cm 030

H5I x WII2 x D41.5cm

036

**Bed Box** 

4 Drawer Deep Chest HI08 x W76.5 x D41.5cm 050