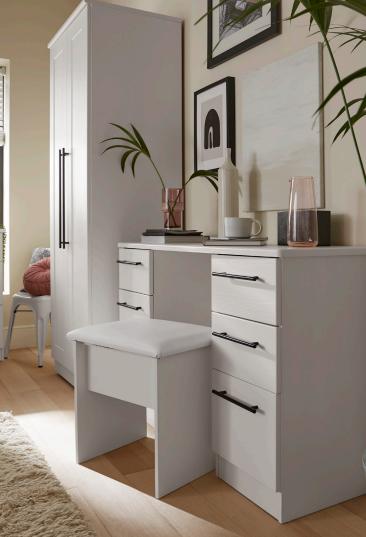

## THE BEVERLEY RANGE IS AVAILABLE IN ALL THE PIECES ILLUSTRATED BELOW...

3 Drawer Locker H70 x W39.5 x D41.5cm 001

2 Drawer Locker H51 x W39.5 x D4I.5cm 005

3 Drawer Chest H70 x W76.5 x D41.5cm 010

4 Drawer Chest H89 x W76.5 x D41.5cm 011

Stool H51 x W48 x D37.5cm 040

DI4cm 047

Tall 2ft 6in Plain Robe H197 x W74 x D53cm 080

Tall 2ft 6in 2 Drawer Robe H197 x W74 x D53cm 081

Tall Triple Mirror Robe HI97 x WIII x D53cm 147

3 Door Centre Mirror **Drawer Robe** HI97 x WIII x D53cm 162