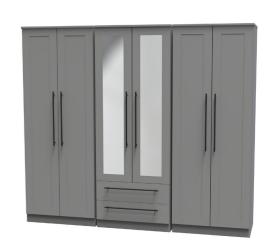

4 Door Centre Mirror Robe HI97 x WI48 x D53cm 190

5 Door 2 Drawer Centre Mirror Robe H197 x W185 x D83cm 191

6 Door 2 Drawer Centre Mirror Robe H197 X W222 X D53cm 192