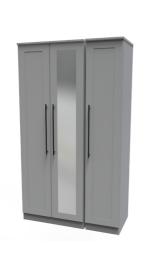

Stool H51 x W48 x D37.5cm 040

DI4cm 047

Tall 2ft 6in Plain Robe H197 x W74 x D53cm 080

Tall 2ft 6in 2 Drawer Robe H197 x W74 x D53cm 081

Tall Triple Mirror Robe HI97 x WIII x D53cm 147

3 Door Centre Mirror **Drawer Robe** HI97 x WIII x D53cm 162