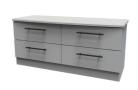

## THE BEVERLEY RANGE IS AVAILABLE IN ALL THE PIECES ILLUSTRATED BELOW...

3 Drawer Locker H70 x W39.5 x D41.5cm 001

2 Drawer Locker H51 x W39.5 x D4I.5cm 005

3 Drawer Chest H70 x W76.5 x D41.5cm 010

4 Drawer Chest H89 x W76.5 x D41.5cm 011