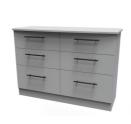

5 Drawer Chest HI08 x W76.5 x D41.5cm 012

6 Drawer Midi Chest H80 x WII2 x D41.5cm 015

Kneehole H80 x W127.5 x D41.5cm 030

H5I x WII2 x D41.5cm

036

**Bed Box** 

4 Drawer Deep Chest HI08 x W76.5 x D41.5cm 050