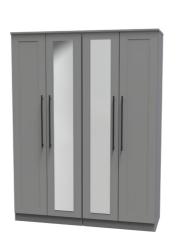

4 Door Centre Mirror Robe HI97 x WI48 x D53cm 190

5 Door 2 Drawer Centre Mirror Robe H197 x W185 x D83cm 191

6 Door 2 Drawer Centre Mirror Robe H197 X W222 X D53cm 192