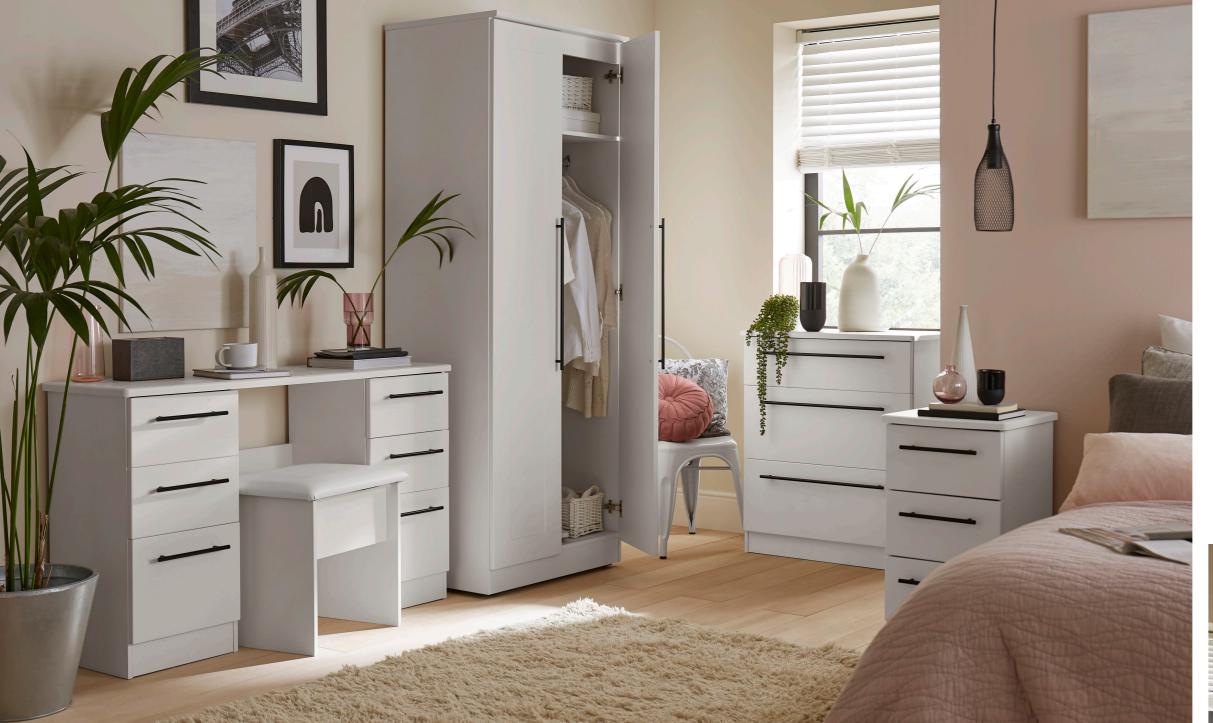

## THE BEVERLEY RANGE IS AVAILABLE IN ALL THE PIECES ILLUSTRATED BELOW...

3 Drawer Locker H70 x W39.5 x D41.5cm 001

2 Drawer Locker H51 x W39.5 x D4I.5cm 005

3 Drawer Chest H70 x W76.5 x D41.5cm 010

4 Drawer Chest H89 x W76.5 x D41.5cm 011

5 Drawer Chest HI08 x W76.5 x D41.5cm 012

6 Drawer Midi Chest H80 x WII2 x D41.5cm 015

Kneehole H80 x W127.5 x D41.5cm 030

H5I x WII2 x D41.5cm

036

**Bed Box** 

4 Drawer Deep Chest HI08 x W76.5 x D41.5cm 050

Stool H51 x W48 x D37.5cm 040

DI4cm 047

Tall 2ft 6in Plain Robe H197 x W74 x D53cm 080

Tall 2ft 6in 2 Drawer Robe H197 x W74 x D53cm 081

Tall Triple Mirror Robe HI97 x WIII x D53cm 147

3 Door Centre Mirror **Drawer Robe** HI97 x WIII x D53cm 162

4 Door Centre Mirror Robe HI97 x WI48 x D53cm 190

5 Door 2 Drawer Centre Mirror Robe H197 x W185 x D83cm 191

6 Door 2 Drawer Centre Mirror Robe H197 X W222 X D53cm 192