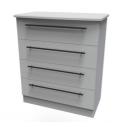

5 Drawer Chest HI08 x W76.5 x D41.5cm 012

6 Drawer Midi Chest H80 x WII2 x D41.5cm 015

Kneehole H80 x W127.5 x D41.5cm 030

H5I x WII2 x D41.5cm

036

**Bed Box** 

4 Drawer Deep Chest HI08 x W76.5 x D41.5cm 050