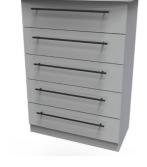

5 Drawer Chest HI08 x W76.5 x D41.5cm 012

6 Drawer Midi Chest H80 x WII2 x D41.5cm 015

Kneehole H80 x W127.5 x D41.5cm 030

H5I x WII2 x D41.5cm

036

**Bed Box** 

4 Drawer Deep Chest HI08 x W76.5 x D41.5cm 050