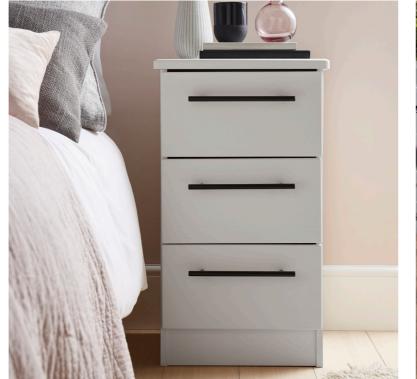

## THE BEVERLEY RANGE IS AVAILABLE IN ALL THE PIECES ILLUSTRATED BELOW...

3 Drawer Locker H70 x W39.5 x D41.5cm 001

2 Drawer Locker H51 x W39.5 x D4I.5cm 005

3 Drawer Chest H70 x W76.5 x D41.5cm 010

4 Drawer Chest H89 x W76.5 x D41.5cm 011