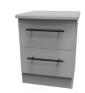

## THE BEVERLEY RANGE IS AVAILABLE IN ALL THE PIECES ILLUSTRATED BELOW...

3 Drawer Locker H70 x W39.5 x D41.5cm 001

2 Drawer Locker H51 x W39.5 x D4I.5cm 005

3 Drawer Chest H70 x W76.5 x D41.5cm 010

4 Drawer Chest H89 x W76.5 x D41.5cm 011