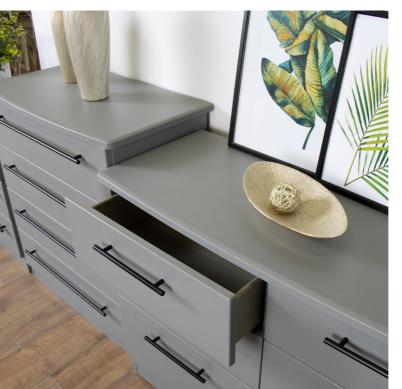

5 Drawer Chest HI08 x W76.5 x D41.5cm 012

6 Drawer Midi Chest H80 x WII2 x D41.5cm 015

Kneehole H80 x W127.5 x D41.5cm 030

H5I x WII2 x D41.5cm

036

**Bed Box** 

4 Drawer Deep Chest HI08 x W76.5 x D41.5cm 050