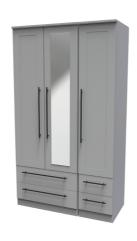

Stool H51 x W48 x D37.5cm 040

DI4cm 047

Tall 2ft 6in Plain Robe H197 x W74 x D53cm 080

Tall 2ft 6in 2 Drawer Robe H197 x W74 x D53cm 081

Tall Triple Mirror Robe HI97 x WIII x D53cm 147

3 Door Centre Mirror **Drawer Robe** HI97 x WIII x D53cm 162