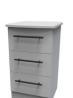

## THE BEVERLEY RANGE IS AVAILABLE IN ALL THE PIECES ILLUSTRATED BELOW...

3 Drawer Locker H70 x W39.5 x D41.5cm 001

2 Drawer Locker H51 x W39.5 x D4I.5cm 005

3 Drawer Chest H70 x W76.5 x D41.5cm 010

4 Drawer Chest H89 x W76.5 x D41.5cm 011